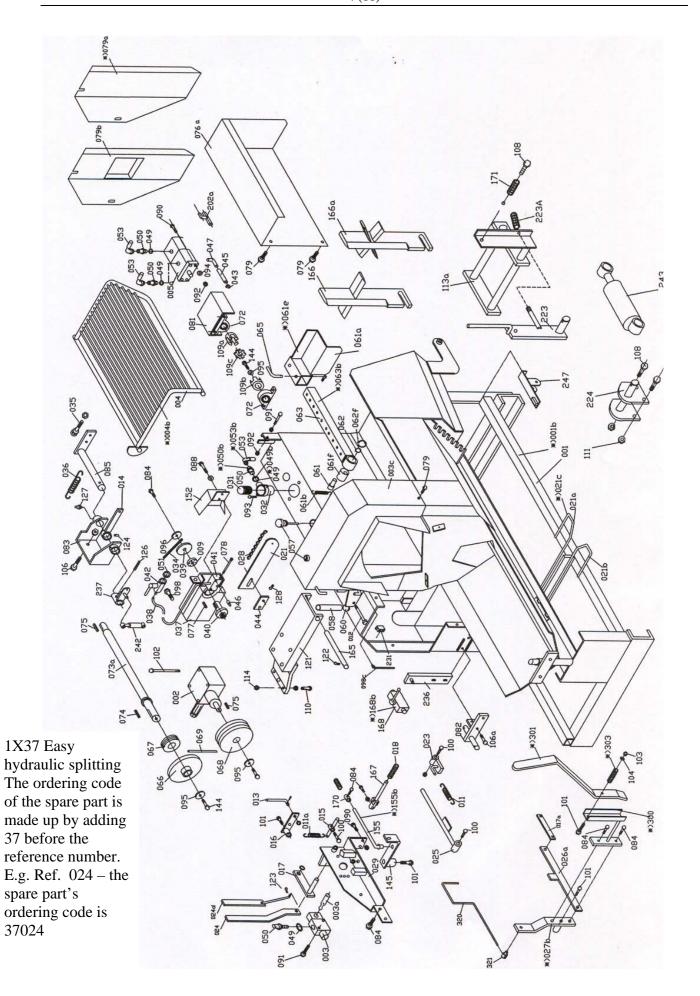

## Hakki Pilke1X37 Easy

|         | ·                                    |     |  |  |  |
|---------|--------------------------------------|-----|--|--|--|
| Code    | Article                              | pcs |  |  |  |
| 37005A  | Double pump 16+6                     | 1   |  |  |  |
| 370079b | Cover of the pump                    | 1   |  |  |  |
| 370080h | Cover of the oil tank                | 1   |  |  |  |
| 370202a | Branch pipe of the double pump       |     |  |  |  |
|         | (after assembly)                     | 1   |  |  |  |
| 37223   | Control lever of the splitting blade | 1   |  |  |  |
| 37223a  | Compression spring D5X26X130         |     |  |  |  |
| 37224   | Lug of the cylinder                  |     |  |  |  |
| 37234   | Rack for the valve                   | 1   |  |  |  |
| 37235   | Cover of the valve                   | 1   |  |  |  |
| 37236   | Fastener of the cylinder             | 1   |  |  |  |
| 37237   | Fastener of the cylinder             | 1   |  |  |  |
| 37242   | Cylinder D32/16-80                   | 1   |  |  |  |
|         | Packing set                          |     |  |  |  |
|         | Eraser GA16/22x3x4                   | 1   |  |  |  |
|         | Packing TS16/26x6                    | 1   |  |  |  |
|         | O-ring D3x28                         | 1   |  |  |  |
|         | Piston packing                       |     |  |  |  |
|         | DAS M32/24x9.5W                      | 1   |  |  |  |
| 37243   | Cylinder D50/32-190                  | 1   |  |  |  |
|         | Packing set                          |     |  |  |  |
|         | Control unit ALDI 32/38x9.6          | 1   |  |  |  |
|         | Eraser GHM32                         | 1   |  |  |  |
|         | Packing TS32/40x5.8                  | 1   |  |  |  |
|         | O-ring D3x45                         | 2   |  |  |  |
|         | Piston packing                       |     |  |  |  |
|         | SM 50/38x20W                         | 1   |  |  |  |
| 37244   | Valve                                | 1   |  |  |  |
| 37247   | Blade stopper                        | 1   |  |  |  |
|         |                                      |     |  |  |  |