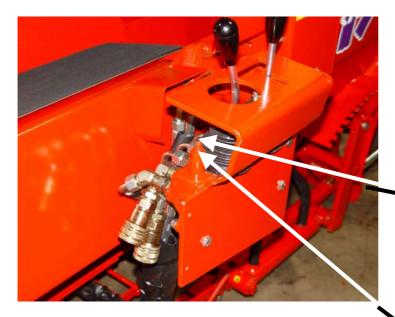

Adjuster bolt
Locking nut

### **Adjustment:**

- 1. Open the locking nut of the adjuster bolt
- 2. Adjust suitable pressure to hydraulic system from bolt (about **60 bar**)
- 3. Lock the adjuster bolt with nut

**Speed and power of the cutting blade** are regulated from the control valve which is behind the machine.