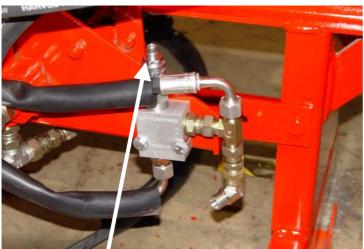

#### **Adjustment:**

Open the locking nut of the adjuster bolt and regulate the speed and power of the cutting blade from the bolt. The speed and power are right when the power of the cutting blade is sufficient to split the wood.