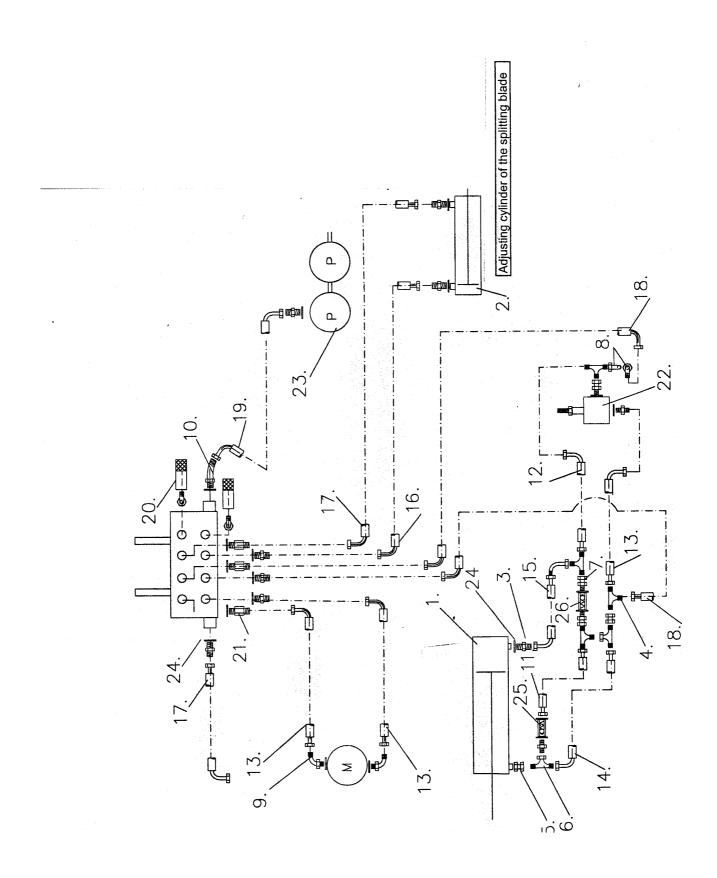

## **Splitting blade**

|      | Splitting blade                            |     |
|------|--------------------------------------------|-----|
| Code | Article                                    | pcs |
| 1    | Cylinder of the chain                      | 1   |
| 2    | Control cylinder of the splitting blade    | 1   |
| 3    | Double nipple 3/8"                         | 12  |
| 4    | T-branch 3/8"                              | 2   |
| 5    | Extension nipple                           | 2   |
| 6    | T-nipple (T) r-inside/R-outside screw      | 2   |
| 7    | Connection nipple R-outside/r-inside       | 3   |
| 8    | Angle nipple 90 degrees R-outside/R-inside | 2 2 |
| 9    | Angle nipple 90 degrees 1/2"/3/8"          | 2   |
| 10   | Angle nipple 45 degrees 3/8"               | 1   |
| 11   | 3/8" hose length 0.3m                      | 1   |
| 12   | 3/8" hose length 0.35m                     | 1   |
| 13   | 3/8" hose length 0.4m                      | 3   |
| 14   | 3/8" hose length 0.45m                     | 1   |
| 15   | 3/8" hose length 0.5m                      | 1   |
| 16   | 3/8" hose length 0.8m                      | 1   |
| 17   | 3/8" hose length 1.0m                      | 3   |
| 18   | 3/8" hose length 1.2m                      | 1   |
| 19   | 3/8" hose length 2.4m                      | 1   |
| 20   | Fast coupling                              | 2   |
| 21   | Extension nipple                           | 3   |
| 22   | Valve of the pressure control lever        | 1   |
| 23   | Pump 6+16                                  | 1   |
| 24   | USIT packing 3/8"                          | 19  |
| 25   | Backpressure valve                         | 2   |