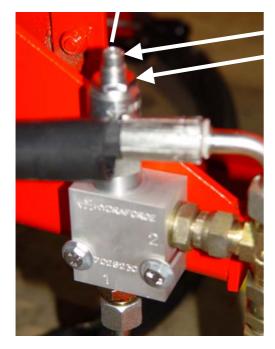

#### **Adjustment:**

Open the locking nut of the adjuster bolt and regulate the speed and power of the cutting blade from the bolt. The speed and power are right when the power of the cutting blade is sufficient to split the wood.