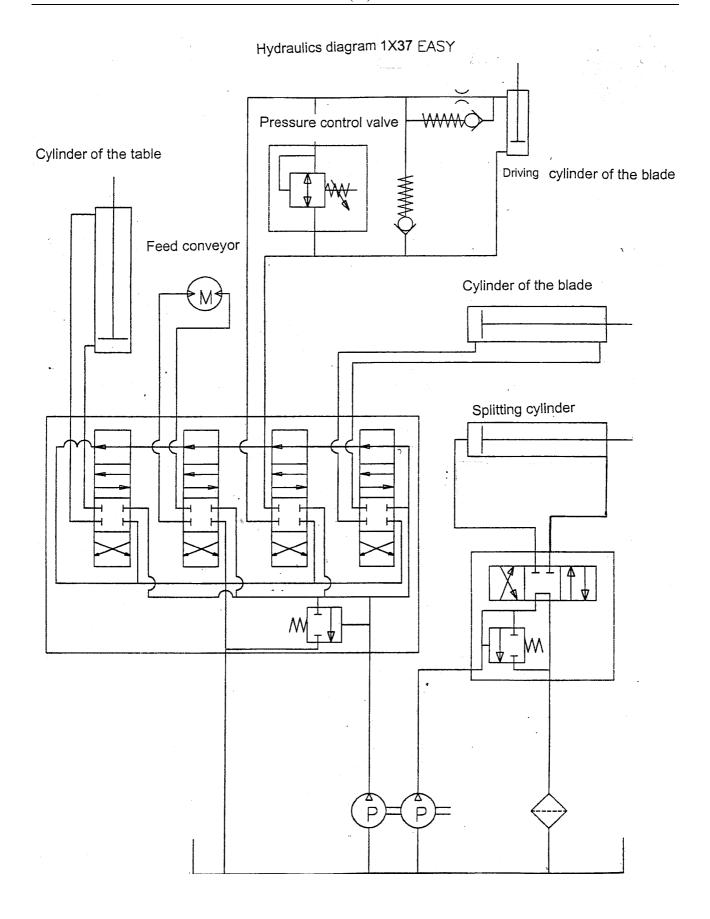

## Hydraulic settings of the EASY –model

Working pressure of

- wood elevator
- feed conveyor
- wood cutting
- height of the splitting blade is regulated from the pressure constraint valve of the control valve

### **Adjustment:**

- 1. Open the locking nut of the adjuster bolt
- 2. Adjust suitable pressure to hydraulic system from bolt (about **60 bar**)
- 3. Lock the adjuster bolt with nut

**Speed and power of the cutting blade** are regulated from the control valve which is behind the machine.

#### **Adjustment:**

Open the locking nut of the adjuster bolt and regulate the speed and power of the cutting blade from the bolt. The speed and power are right when the power of the cutting blade is sufficient to split the wood.