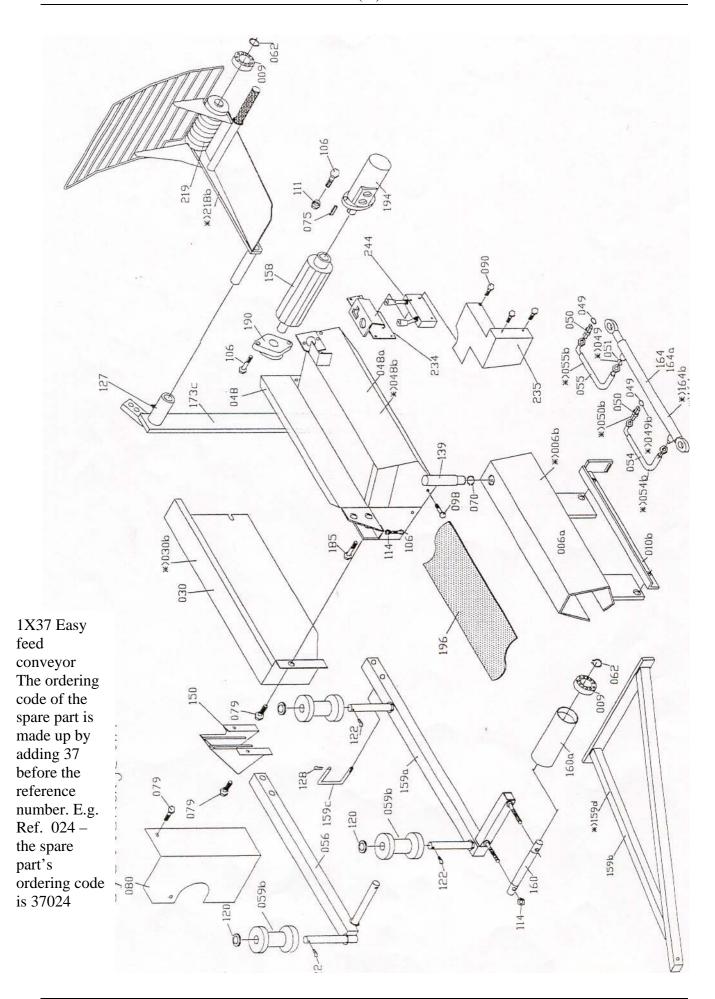

## Hakki Pilke1X37 Easy

|         | ·                                    |     |  |  |  |
|---------|--------------------------------------|-----|--|--|--|
| Code    | Article                              | pcs |  |  |  |
| 37005A  | Double pump 16+6                     | 1   |  |  |  |
| 370079b | Cover of the pump                    | 1   |  |  |  |
| 370080h | Cover of the oil tank                | 1   |  |  |  |
| 370202a | Branch pipe of the double pump       |     |  |  |  |
|         | (after assembly)                     | 1   |  |  |  |
| 37223   | Control lever of the splitting blade | 1   |  |  |  |
| 37223a  | Compression spring D5X26X130         |     |  |  |  |
| 37224   | Lug of the cylinder                  |     |  |  |  |
| 37234   | Rack for the valve                   | 1   |  |  |  |
| 37235   | Cover of the valve                   | 1   |  |  |  |
| 37236   | Fastener of the cylinder             | 1   |  |  |  |
| 37237   | Fastener of the cylinder             | 1   |  |  |  |
| 37242   | Cylinder D32/16-80                   | 1   |  |  |  |
|         | Packing set                          |     |  |  |  |
|         | Eraser GA16/22x3x4                   | 1   |  |  |  |
|         | Packing TS16/26x6                    | 1   |  |  |  |
|         | O-ring D3x28                         | 1   |  |  |  |
|         | Piston packing                       |     |  |  |  |
|         | DAS M32/24x9.5W                      | 1   |  |  |  |
| 37243   | Cylinder D50/32-190                  | 1   |  |  |  |
|         | Packing set                          |     |  |  |  |
|         | Control unit ALDI 32/38x9.6          | 1   |  |  |  |
|         | Eraser GHM32                         | 1   |  |  |  |
|         | Packing TS32/40x5.8                  | 1   |  |  |  |
|         | O-ring D3x45                         | 2   |  |  |  |
|         | Piston packing                       |     |  |  |  |
|         | SM 50/38x20W                         | 1   |  |  |  |
| 37244   | Valve                                | 1   |  |  |  |
| 37247   | Blade stopper                        | 1   |  |  |  |
|         |                                      |     |  |  |  |